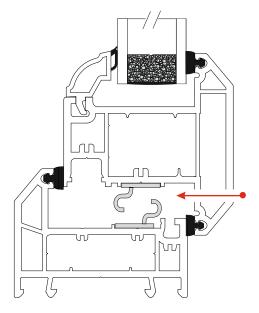

**REHAU TOTAL 70** 

STAY GUARD ELITE SG036 on outer frame and sash for types of stay to include Egress/Easy Clean

All drawings are not to scale Reinforcement and fixings have been omitted for clarity UK Fasteners screws were used for testing when required

This hinge protection device which, when fitted in conjunction with a friction stay, will assist in meeting the requirements of PAS24. Wherever possible, and to obtain the best performance, Stay-Guard Elite should be secured into reinforcement.