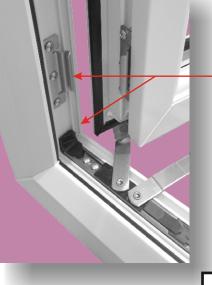

## GT Stay Guard Elite

LIMITED

Fit Stay Guard Elite approx 75mm centres from the internal corner as show here. Secure using 4.8 X 25 carbon steel zinc coated screws

Fit run up blocks on opposite side to the Stay Guard Elite and pack the unit at the same positions marked **\*** to stop sash movement.