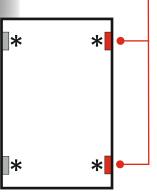

## GT Stay Guard Elite

LIMITED

Fit Stay Guard Elite approx 75mm centres from the internal corner as show here. Secure using 4.8 X 25 carbon steel zinc coated screws

Fit run up blocks on opposite side to the Stay Guard Elite and pack the unit at the same positions marked **\*** to stop sash movement.